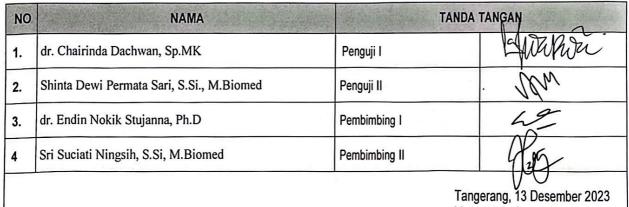

Tangerang, 13 Desember 2023

TIM PENGUJI

| 1. | Penguji 1    | dr. Chairinda Dachwan, Sp.MK                 | ( |  |
|----|--------------|----------------------------------------------|---|--|
| 2. | Penguji 2    | Shinta Dewi Permata Sari, S.Si.,<br>M.Biomed | ( |  |
| 3. | Pembimbing 1 | dr. Endin Nokik Stujanna, Ph.D               | ( |  |
| 4. | Pembimbing 2 | Sri Suciati Ningsih, S.Si,<br>M.Biomed       | ( |  |
|    |              |                                              |   |  |