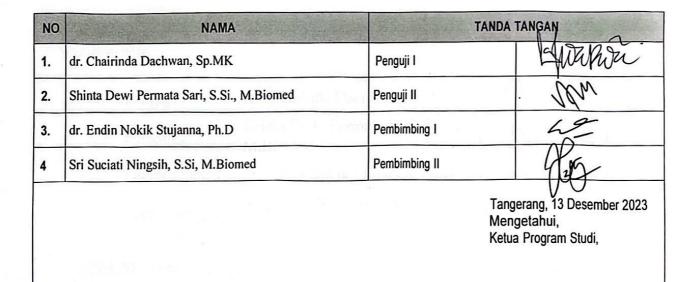

Tangerang, 13 Desember 2023

TIM PENGUJI

| 1. | Penguji 1    | dr. Chairinda Dachwan, Sp.MK                 | ( |  |
|----|--------------|----------------------------------------------|---|--|
| 2. | Penguji 2    | Shinta Dewi Permata Sari, S.Si.,<br>M.Biomed | ( |  |
| 3. | Pembimbing 1 | dr. Endin Nokik Stujanna, Ph.D               | ( |  |
| 4. | Pembimbing 2 | Sri Suciati Ningsih, S.Si,<br>M.Biomed       | ( |  |
|    |              |                                              |   |  |