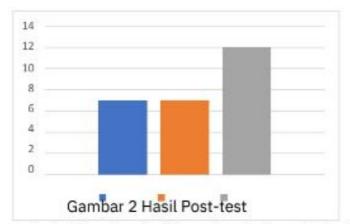

Berdasarkan hasil pre-test diatas dapat disimpulkan bahwa dari seluruh peserta 26 orang tua murid, terdapat 7 orang tua yang memperoleh hasil dengan rentang nilai (0-40), kemudian 7 orang tua memperoleh hasil dengan rentang nilai (50-70), dan 12 orang tua memperoleh hasil dengan rentang nilai (80-100). Dengan demikian kegiatan

PKM Pelatihan dan Parenting Pendidikan Seksual pada Anak Usia Dini mampu memberikan kontribusi pemahaman kepada orang tua siswa.