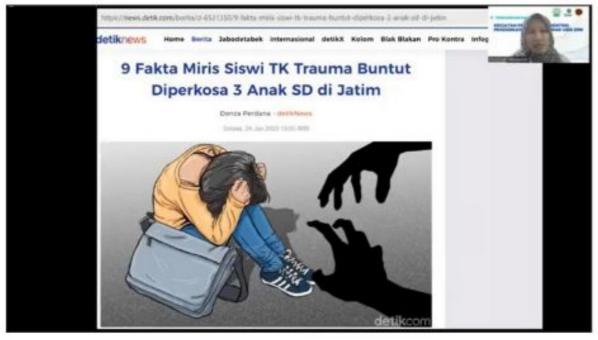

- 2 Implementasi Pendidikan Seks Nelis Nazziatus Sadiah untuk Anak Usia Dini
- Post-test

Hari pertama materi tentang study cases kekerasan seksual pada anak yang terjadi baru-baru ini di Indonesia. Hal ini dimaksudkan untuk sama-sama melihat bahwa kasus kekerasan seksual pada anak itu ada dan terjadi di sekitar kita tentu dengan mayoritas kasus kekerasan dilakukan oleh orang terdekat anak. Salah satu pencegahan dari kekerasan seksual adalah dengan Pendidikan seksual sejak dini oleh orang terdekat dalam hal ini adalah orang tua,