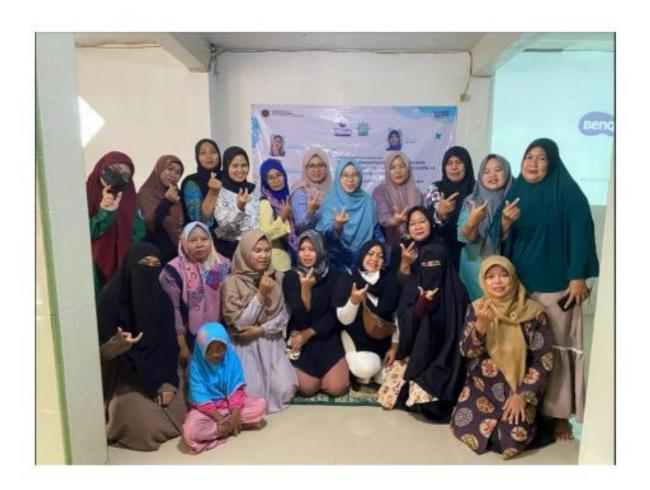

### 4.1Hasil Kegiatan

Hasil dari kegiatan pengabdian kepada masyarakat (PKM) ditujukan kepada Orang Tua murid TK Aisyiyah Bustanul Athfal 18 Cinangka Kota Depok jawa Barat. Tempat pelaksanaan kegiatan Mesjid Al-Muhajirin Kompleks Perguruan Muhammadiyah Cinangka Kecamatan Sawangan Kota Depok Jawa Barat. Tujuan Pelaksanaan Pengabdian kepada Maysarakat melalui program kegiatan Pelatihan ini untuk memberikan pemahaman dan Gerakan preventif oleh orang tua dalam rangka pencegahan kekerasan seksual dengan tema kegiatan "Pelatihan dan Parenting Pendidikan Seksual untuk Anak Usia Dini di TK Aisyiyah Bustanul Athfal 18 Cinangka".

### 4.4 Luaran yang Dicapai

Kegiatan ini dilaksanakan pada tanggal 1 Desember 2022 sampai 23 Februari 2023 dan telah mencapai hasil yang diharapkan dengan program yang kami susun sebagai berikut: