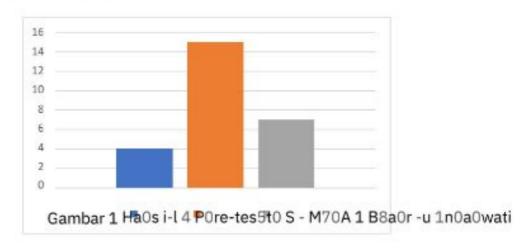

### 4.3Hasil Pre-test dan Post-test

Berdasarkan hasil pre-test diatas dapat disimpulkan bahwa dari seluruh peserta 26 Orang Tua, belum memahami pentingnya Pendidikan seksual pada anak usia dini.

0 - 4050 - 7080 - 100

Berdasarkan hasil pre-test diatas dapat disimpulkan bahwa dari seluruh peserta 26 orang tua murid, terdapat 7 orang tua yang memperoleh hasil dengan rentang nilai (0-40), kemudian 7 orang tua memperoleh hasil dengan rentang nilai (50-70), dan 12 orang tua memperoleh hasil dengan rentang nilai (80-100). Dengan demikian kegiatan

PKM Pelatihan dan Parenting Pendidikan Seksual pada Anak Usia Dini mampu memberikan kontribusi pemahaman kepada orang tua siswa.